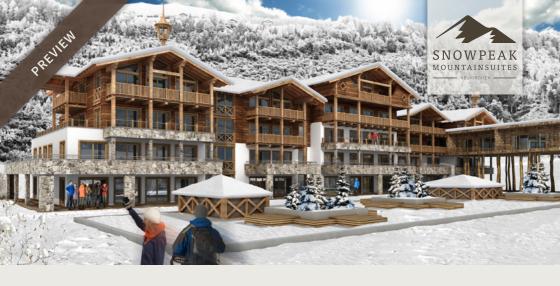

## SNOWPEAK MOUNTAIN SUITES

A new Landberg project at the foot of the Wildkogel Arena

- Neukirchen, Wildkogel Arena in central Austria
- right next to the ski lift
- two villas housing a total of 62 luxury studios, suites, and penthouses
  ranging in size from 25 m² to 115 m²
- essential hotel services
- wellness, lounge, and reception areas
- car park
- attractive yield on your investment
- a Landberg project—the highest quality down to the finest detail

The Snowpeak Mountain Suites project is an innovative concept created by Landberg. Luxury and comfort on a human scale. Enjoy your own apartment in an exclusive complex with all the essential hotel services. Two compact villas housing a total of 62 luxury studios, suites, and penthouses.

No unnecessary excess—only the highest quality down to the finest detail. And all this in a **superior location**—the renowned **Neukirchen in Austria**, right next to the Wildkogel Ski Arena ski lift, near the Kitzbühel Alps and the Zillertal Arena. Please visit **www.landberg.at** to see an extensive preview of this wonderful, new project.