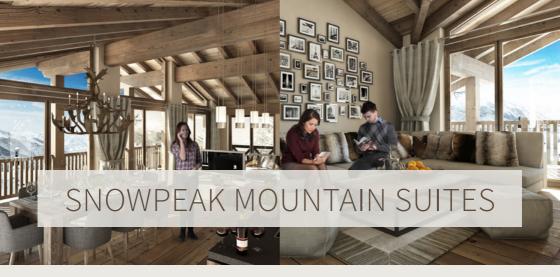

## SNOWPEAK MOUNTAIN SUITES

A new Landberg project at the foot of the Wildkogel Arena

- Neukirchen, Wildkogel Arena in central Austria
- right next to the ski lift
- two villas housing a total of 62 luxury studios, suites, and penthouses
  ranging in size from 25 m² to 115 m²
- essential hotel services
- wellness, lounge, and reception areas
- car park
- attractive yield on your investment
- a Landberg project—the highest quality down to the finest detail

The Snowpeak Mountain Suites project is an innovative concept created by Landberg. Luxury and comfort on a human scale. Enjoy your own apartment in an exclusive complex with all the essential hotel services. Two compact villas housing a total of 62 luxury studios, suites, and penthouses.