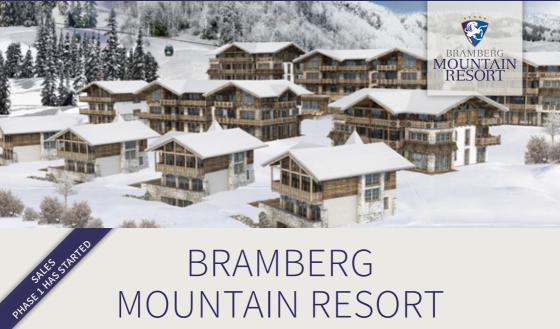

## EXCLUSIVE SKI RESORT NEXT TO THE BRAMBERG SKI LIFT

BRAMBERG MOUNTAIN RESORT

A new Landberg project at the foot of the Wildkogel Arena

- Bramberg, right next to the ski lift
- open views, positioned to catch the late afternoon sun
- 44 luxury apartments and penthouses (30 m<sup>2</sup> to 191 m<sup>2</sup>)
- 4 exclusive villas (200 m<sup>2</sup> to 225 m<sup>2</sup>)

SALES HAVE STARTED: ASK US!

Situated at a superior location next to the Wildkogel Arena ski lift—near the Kitzbühel Alps and the Zillertal Arena—we are developing the Bramberg Mountain Resort according to a tried-and-true model: holiday homes with all the services of a four-star hotel. You and your friends are not separated off in hotel rooms. Here, you get to enjoy a complete apartment with every imaginable convenience. Five sumptuous apartment villas will house 44 luxury apartments and penthouses. What's more, the resort houses four exclusive villas and a spacious farmhouse. Lounge, wine bar, Nespresso® machine, breakfast, spacious wellness area, swimming pool, saunas, massage room, gym, beauty salon... everything you could possibly want for a fantastic stay! Sales for this exclusive project have already started. Ask us about it!